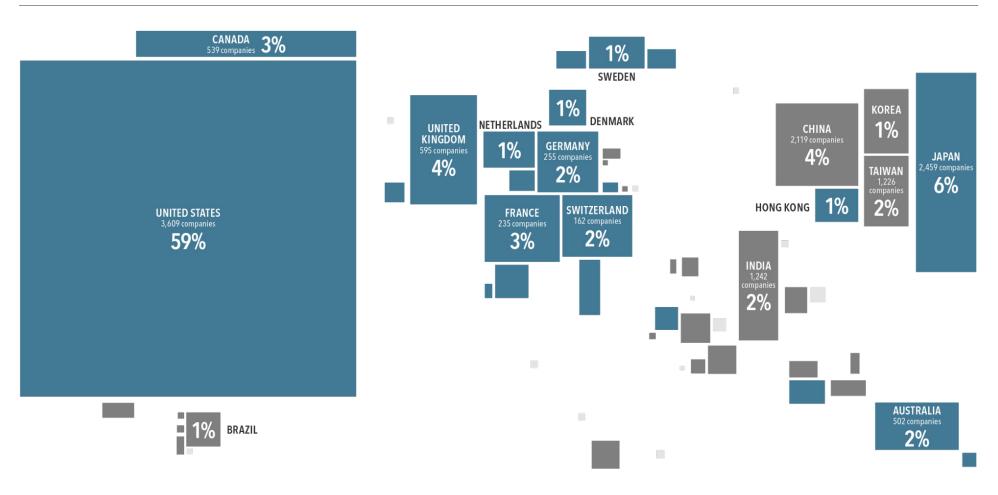

## There's a World of Opportunity in Equities

Percent of world market capitalization as of December 31, 2022

■ DEVELOPED MARKETS ■ EMERGING MARKETS ■ OTHER

## Information provided by Dimensional Fund Advisors LP.

Market cap data is free-float adjusted and meets minimum liquidity and listing requirements. Dimensional makes case-by-case determinations about the suitability of investing in each emerging market, making considerations that include local market accessibility, government stability, and property rights before making investments. China A-shares that are available for foreign investors through the Hong Kong Stock Connect program are included in China. 30% foreign ownership limit and 25% inclusion factor are applied to China A-shares. Many nations not displayed. Totals may not equal 100% due to rounding. For educational purposes; should not be used as investment advice. Data provided by Bloomberg. Diversification neither assures a profit nor guarantees against loss in a declining market.